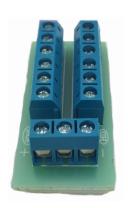

## **BUS TERMINAL EXPANDER**

COMMERCIAL AND RESIDENTIAL

Use the 0E-TE126 to keep the amount of wires limited in a terminal. Add another 0E-TE126 if you have multiple keypads or devices to de-clutter the data wires of your keypads and you clean up the terminals on your main board.

- POWER DISTRIBUTION FROM 24/50va TRANSFORMER TO TERMINAL TO POWER CAMERAS
- TIP AND RING FORTELEPHONE LINE DISTRIBUTION
- BUSING SPEAKER WIRES FOR SOUND
- UNIVERSAL POWER / DATA BREAKOUT BOARD
- UNIT SIMPLIFIES INSTALLATION AND SERVICE

PART #: 0E-TE126

PKG QTY: 1

COLOR: BLACK

**Product Certification:** 